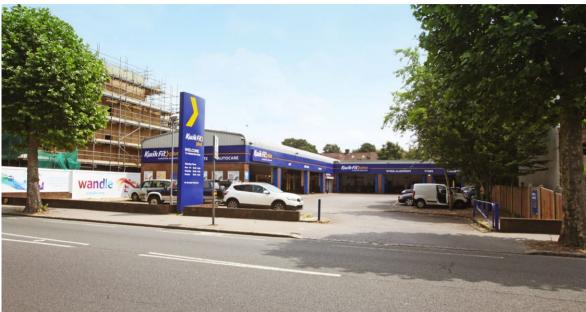

## 453 Brighton road, South Croydon CR2 6EW

32 Monument Way, Tottenham N17 9NX

8 miles S of London

8 miles N of M25 (J8)

Gold

1,530,000

0.18 ha (0.44 acres)

| Accommodation | Total GIA sq ft | Net Rent p.a. | Rent pst |
|---------------|-----------------|---------------|----------|
| GF            | 6,544           | £124,027      | £18.95   |