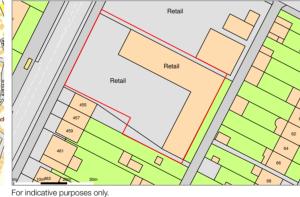

## 453 Brighton road, South Croydon CR2 6EW

32 Monument Way, Tottenham N17 9NX

8 miles S of London

8 miles N of M25 (J8)

Gold

1,530,000

0.18 ha (0.44 acres)

| Accommodation | Total GIA sq ft | Net Rent p.a. | Rent pst |
|---------------|-----------------|---------------|----------|
| GF            | 6,544           | £124,027      | £18.95   |