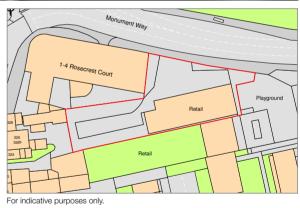

## 453 Brighton road, South Croydon CR2 6EW

32 Monument Way, Tottenham N17 9NX

8 miles S of London

8 miles N of M25 (J8)

Gold

1,530,000

0.18 ha (0.44 acres)

| Accommodation | Total GIA sq ft | Net Rent p.a. | Rent pst |
|---------------|-----------------|---------------|----------|
| GF            | 6,544           | £124,027      | £18.95   |