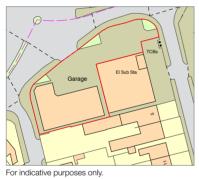

1 mile W of A66, 1 mile E of A167, 4 miles SE of A1 (M) (J58)

100,000

Adjacent to A1953, 0.5 miles E of A189, 17 miles N of A194 (M)

150,000

田

}

0.13 ha (0.32 acres)

Potential retail development. STP.

Silver

0.13 ha (0.31 acres)

Potential retail warehouse development. STP.

warehouse

Silver

0.21 ha (0.51 acres)

15 miles NE of Newcastle

Potential retail warehouse development. STP.