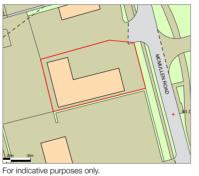

0.5 miles W of A688, 7 miles W of A1 (M) (J60)

100,000

0.10 ha (0.24 acres)

Potential retail/drive-thru development. STP.

Silver

Potential industrial development. STP.

Silver

residential development.