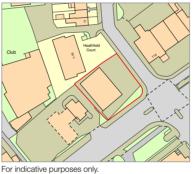

116 Whitby Road, Ellesmere Port CH65 0AB

Priestley Street / Garibaldi Street, Warrington WA5 1TE

Adjacent to A57, Adjacent to M67 (J3)

525,000

20 miles S of Liverpool

Adjacent to A5032, 1 mile SW of M53 (J9)