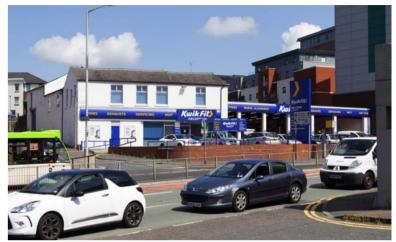

116 Whitby Road, Ellesmere Port CH65 0AB

Priestley Street / Garibaldi Street, Warrington WA5 1TE

Adjacent to A57, Adjacent to M67 (J3)

525,000

20 miles S of Liverpool

Adjacent to A5032, 1 mile SW of M53 (J9)

Bronze

115,000

20 miles W of Manchester

Adjacent to A57, adjacent to A5061, 3 miles S of M62 (J9)

230,000

0.05 ha (0.12 acres)

Potential warehouse development. STP.

Bronze