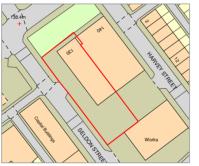

0.2 ha (0.51 acres)

Leasehold

Potential hotel/student accommodation development STP.

Ground Rent

£19,300

| Leasehold     | 999 years from 1900 |             | No Rent Review |          |
|---------------|---------------------|-------------|----------------|----------|
| Accommodation | Total GIA sq ft     | Ground Rent | Net Rent p.a.  | Rent psf |
| GF            | 10,236              | £13         | £87,342        | £8.53    |

Potential retail development.

Total Rent £38,974 p.a.

0.09 ha (0.23 acres)

Total Rent £37,548 p.a.

| GF & 1F          | 5,134    |
|------------------|----------|
| Total Rent £39,7 | '57 p.a. |

Leasehold

130 Leeds Road, Nelson BB9 9XB