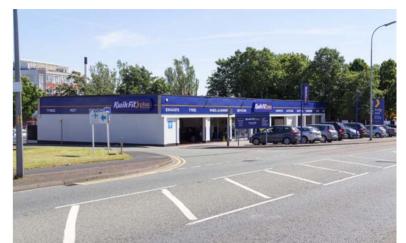

Adjacent to A56, adjacent to A560, 2 miles NE of M56 (J7)

30 miles N of Manchester

Adjacent to A59, 3 miles W of M6 (J37)

250,000

Silver

99 years from 1970

Total GIA sq ft

14,643