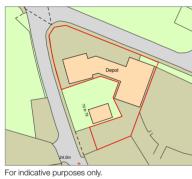

85,000

Adjacent to A561, 3 miles SW of M62 (J4)

575,000

Adjacent to A62, 3 miles SE of A627 (M)

450,000

0.18 ha (0.45 acres)

Proposed development area. Potential Supermarket development. STP.

Bronze

0.065 ha (0.16 acres)

Potential retail/residential development. STP.

Gold

0.13 ha (0.33 acres)

7 miles NE of Manchester

Potential retail warhouse/car dealership development. STP.

Bronze

| Accommodation | Total GIA sq ft | Net Rent p.a. | Rent psf |
|---------------|-----------------|---------------|----------|
| GF            | 7,825           | £63,164       | £8.07    |