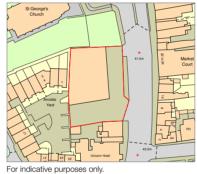

46A West Road, Congleton CW12 4ES

Caldervale Road, Burnley BB12 0EJ

30 miles N of Manchester

Adjacent to A56, 0.5 miles E of A682, 0.5 miles SE of M65 (J13)

150,000

25 miles S of Manchester

Adjacent to A34, 5 miles E of M6 (J17)

65,000

Adjacent to A679, 1 mile E of M65 (J10)

150,000

0.04 ha (0.19 acres)

Total Rent £36,333 p.a.

Potential retail development. STP.

Bronze

0.07 ha (0.18 acres)