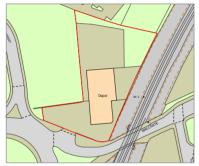

85,000

Adjacent to A561, 3 miles SW of M62 (J4)

575,000

Adjacent to A62, 3 miles SE of A627 (M)

450,000

0.18 ha (0.45 acres)

Proposed development area. Potential Supermarket development. STP.

Bronze

0.065 ha (0.16 acres)

Potential retail/residential development. STP.

Gold

0.13 ha (0.33 acres)

7 miles NE of Manchester

Potential retail warhouse/car dealership development. STP.

Bronze

| Accommodation | Total GIA sq ft | Net Rent p.a. | Rent psf |
|---------------|-----------------|---------------|----------|
| GF            | 7,825           | £63,164       | £8.07    |