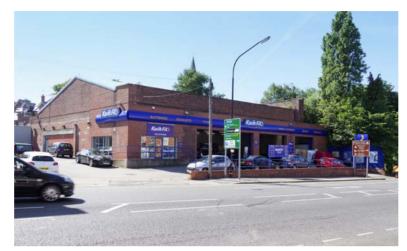

Adjacent to A56, adjacent to A560, 2 miles NE of M56 (J7)

30 miles N of Manchester

Adjacent to A59, 3 miles W of M6 (J37)

250,000

Silver

99 years from 1970

Total GIA sq ft

14,643

Silver

Rent Review 2033

Net Rent p.a.

£67,646

0.49 ha (1.21 acres)

Potential food store/car showroom development. STP. Silver

0.15 ha (0.38 acres)

Potential residential/hotel development. STP.