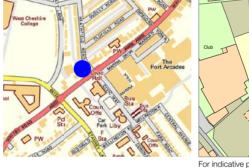

## Middleton Road / Landsdowne Road, Oldham OL9 9EG

Bury Road, Radcliffe M26 2UG

8 Ash Street, Southport PR8 6JH

7 miles NE of Manchester

Adjacent to A669, 0.5 miles W of A627, 0.5 miles N of A62, 2 miles N of M60 (J22)