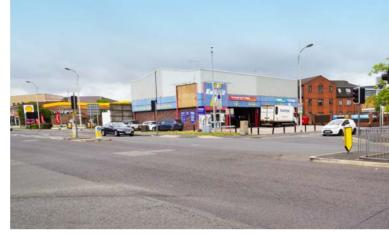

Adjacent to A56, adjacent to A560, 2 miles NE of M56 (J7)

30 miles N of Manchester

Adjacent to A59, 3 miles W of M6 (J37)

250,000

Silver

99 years from 1970

Total GIA sq ft

14,643