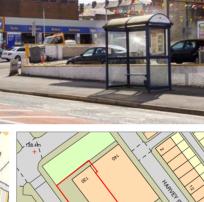

0.2 ha (0.51 acres)

Leasehold

Potential hotel/student accommodation development STP.

Ground Rent

£19,300

| Leasehold     | 999 years from 1900 |             | No Rent Review |          |
|---------------|---------------------|-------------|----------------|----------|
| Accommodation | Total GIA sq ft     | Ground Rent | Net Rent p.a.  | Rent psf |
| GF            | 10,236              | £13         | £87,342        | £8.53    |

Potential retail development.

Total Rent £38,974 p.a.

0.09 ha (0.23 acres)

Total Rent £37,548 p.a.

| GF & 1F          | 5,134    |
|------------------|----------|
| Total Rent £39,7 | '57 p.a. |

Leasehold

130 Leeds Road, Nelson BB9 9XB