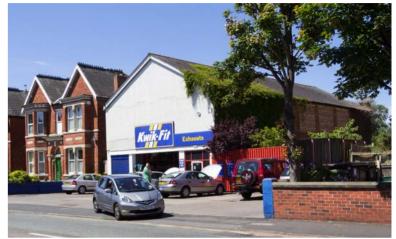

nt £36,333 p.a.



Potential retail development. STP.



Bronze



0.07 ha (0.18 acres)



Potential residential development. STP.

4,275

Total GIA sq ft



Silver

£34,270

Rent psf

£8.02



0.12 ha (0.30 acres)



Potential warehouse development. STP.



Bronze

| Leasehold     | 999 years from 1973 |             | No Rent Review |          |
|---------------|---------------------|-------------|----------------|----------|
| Accommodation | Total GIA sq ft     | Ground Rent | Net Rent p.a.  | Rent psf |
| GF & 1F       | 4,645               | £1          | £36,333        | £7.82    |

Total Rent £34,270 p.a.



Total Rent £32,460 p.a.

25 miles N of Manchester

## Middleton Road / Landsdowne Road, Oldham OL9 9EG



Bury Road, Radcliffe M26 2UG



8 Ash Street, Southport PR8 6JH































7 miles NE of Manchester

Adjacent to A669, 0.5 miles W of A627, 0.5 miles N of A62, 2 miles N of M60 (J22)

530,000 7 miles N of Manchester

0.5 miles E of A665, 1.5 miles SW of A56, 3 miles W of M66 (J3), 3 miles NW of M60 (J17)



Adjacent to A570, adjacent to A5627, 10 miles NW of M58 (J3), 15 miles E of M6 (J27) 20 miles N of Liverpool



100,000











0.13 ha (0.32 acres)

Total Rent £32,114 p.a.

Potential residential development. STP.

Bronze

0.09 ha (0.24 acres)

Potential retail development.

Silver

0.05 ha (0.12 acres)

Potential residential development. STP.

Silver

| Leasehold     | 99 years from 1972 |             | Rent Review 2035 |          |
|---------------|--------------------|-------------|------------------|----------|
| Accommodation |