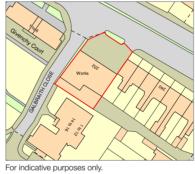

46A West Road, Congleton CW12 4ES

Caldervale Road, Burnley BB12 0EJ

30 miles N of Manchester

Adjacent to A56, 0.5 miles E of A682, 0.5 miles SE of M65 (J13)

150,000

25 miles S of Manchester

Adjacent to A34, 5 miles E of M6 (J17)

65,000

Adjacent to A679, 1 mile E of M65 (J10)

150,000

0.04 ha (0.19 acres)

Total Rent £36,333 p.a.

Potential retail development. STP.

Bronze

0.07 ha (0.18 acres)