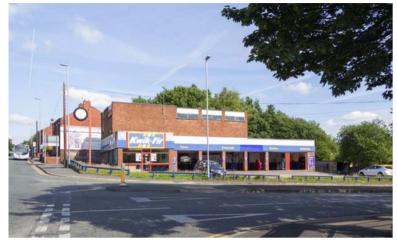

## Middleton Road / Landsdowne Road, Oldham OL9 9EG

Bury Road, Radcliffe M26 2UG

8 Ash Street, Southport PR8 6JH

7 miles NE of Manchester

Adjacent to A669, 0.5 miles W of A627, 0.5 miles N of A62, 2 miles N of M60 (J22)

530,000 7 miles N of Manchester

0.5 miles E of A665, 1.5 miles SW of A56, 3 miles W of M66 (J3), 3 miles NW of M60 (J17)

Adjacent to A570, adjacent to A5627, 10 miles NW of M58 (J3), 15 miles E of M6 (J27) 20 miles N of Liverpool