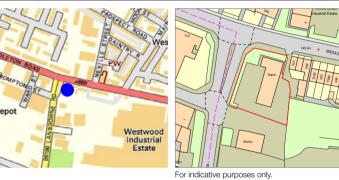

## Middleton Road / Landsdowne Road, Oldham OL9 9EG

Bury Road, Radcliffe M26 2UG

8 Ash Street, Southport PR8 6JH

7 miles NE of Manchester

Adjacent to A669, 0.5 miles W of A627, 0.5 miles N of A62, 2 miles N of M60 (J22)

530,000 7 miles N of Manchester

0.5 miles E of A665, 1.5 miles SW of A56, 3 miles W of M66 (J3), 3 miles NW of M60 (J17)

Adjacent to A570, adjacent to A5627, 10 miles NW of M58 (J3), 15 miles E of M6 (J27) 20 miles N of Liverpool