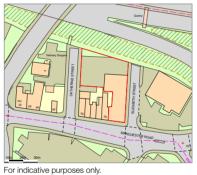

85,000

Adjacent to A561, 3 miles SW of M62 (J4)

575,000

Adjacent to A62, 3 miles SE of A627 (M)

450,000

0.18 ha (0.45 acres)

Proposed development area. Potential Supermarket development. STP.

Bronze