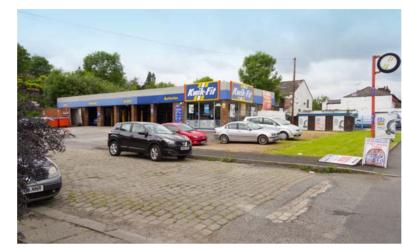

Rent £36,333 p.a.



Potential retail development. STP.



Bronze



0.07 ha (0.18 acres)



Potential residential development. STP.

4,275

Total GIA sq ft



Silver

£34,270

Rent psf

£8.02



0.12 ha (0.30 acres)



Potential warehouse development. STP.



Bronze

| Leasehold     | 999 years from 1973 |             | No Rent Review |          |
|---------------|---------------------|-------------|----------------|----------|
| Accommodation | Total GIA sq ft     | Ground Rent | Net Rent p.a.  | Rent psf |
| GF & 1F       | 4,645               | £1          | £36,333        | £7.82    |

Total Rent £34,270 p.a.



Total Rent £32,460 p.a.

25 miles N of Manchester

## Middleton Road / Landsdowne Road, Oldham OL9 9EG



Bury Road, Radcliffe M26 2UG



8 Ash Street, Southport PR8 6JH































7 miles NE of Manchester

Adjacent to A669, 0.5 miles W of A627, 0.5 miles N of A62, 2 miles N of M60 (J22)

530,000 7 miles N of Manchester

0.5 miles E of A665, 1.5 miles SW of A56, 3 miles W of M66 (J3), 3 miles NW of M60 (J17)



Adjacent to A570, adjacent to A5627, 10 miles NW of M58 (J3), 15 miles E of M6 (J27) 20 miles N of Liverpool



100,000











0.13 ha (0.32 acres)

Total Rent £32,114 p.a.

Potential residential development. STP.

Bronze

0.09 ha (0.24 acres)

Potential retail development.

Silver

0.05 ha (0.12 acres)

Potential residential development. STP.

Silver

| Leasehold     | 99 years from 1972 |             | Rent Review 2035 |          |
|---------------|--------------------|-------------|------------------|----------|
| Accommodation